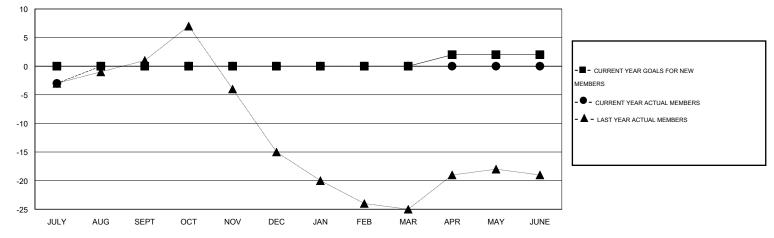

## GMT: Judy Hankom

| Clubs                 |                  |           |                  |                  | Members<br>RESULTS FOR 2015-2016 |                    |                                     |                    |                  |
|-----------------------|------------------|-----------|------------------|------------------|----------------------------------|--------------------|-------------------------------------|--------------------|------------------|
| RESULTS FOR 2015-2016 |                  |           |                  |                  |                                  |                    |                                     |                    |                  |
| QUARTER               | NEW CLUB<br>GOAL | NEW CLUBS | DROPPED<br>CLUBS | NET<br>GAIN/LOSS | QUARTER                          | NEW MEMBER<br>GOAL | CHARTER AND<br>NEW MEMBERS<br>ADDED | DROPPED<br>MEMBERS | NET<br>GAIN/LOSS |
| JULY/AUG/SEPT         | 0                | 0         | 0                | 0                | JULY/AUG/SEPT                    | 0                  | 7                                   | 10                 | -3               |
| OCT/NOV/DEC           | 0                | 0         | 0                | 0                | OCT/NOV/DEC                      | 0                  | 0                                   | 0                  | 0                |
| JAN/FEB/MAR           | 0                | 0         | 0                | 0                | JAN/FEB/MAR                      | 0                  | 0                                   | 0                  | 0                |
| APR/MAY/JUNE          | 0                | 0         | 0                | 0                | APR/MAY/JUNE                     | 2                  | 0                                   | 0                  | 0                |